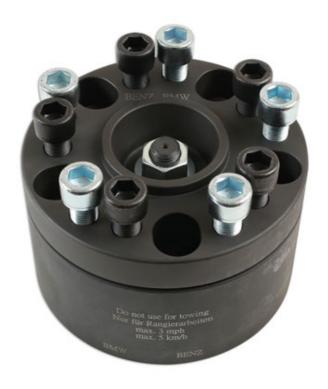

## Freewheel Mechanism Tool - for BMW & Mercedes-Benz

Freewheel mechanism for BMW and Mercedes-Benz originally designed to allow movement of the vehicle when the Intelligent Servo Module has failed or the car is stuck in park. Developed to allow the BMW and Mercedes-Benz vehicles listed to be moved even with the gearbox/transmission locked.

## **Additional Information**

- Mercedes-Benz applications: W164 (GL Class); W204 (C Class); W212 (E Class); W221 (S Class) and W251 (R Class) PCD 112mm black bolts.
- BMW applications: F01, F02 (7 Series); F10 (5 Series); F12, F13 (6 Series); F25 (X3); F30, F31, F32, F33 and F34 (3 & 4 series) PCD 120mm silver bolts.
- Equivalent to OEM 164589036300. German patent DE 20 2014 009 687.2.
- Particularly useful when the transmission servo module fails preventing the transmission from being taken out of park.
- · Max speed: 3mph (5kph).