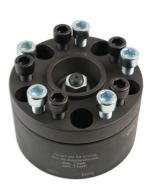

## Freewheel Mechanism Tool - for BMW & Mercedes-Benz

Freewheel mechanism for BMW and Mercedes-Benz originally designed to allow movement of the vehicle when the Intelligent Servo Module has failed or the car is stuck in park. Developed to allow the BMW and Mercedes-Benz vehicles listed to be moved even with the gearbox/transmission locked.

## **Additional Information**

- Mercedes-Benz applications: W164 (GL Class); W204 (C Class); W212 (E Class); W221 (S Class) and W251 (R Class) PCD 112mm black bolts.
- BMW applications: F01, F02 (7 Series); F10 (5 Series); F12, F13 (6 Series); F25 (X3); F30, F31, F32, F33 and F34 (3 & 4 series) PCD 120mm silver bolts.
- Equivalent to OEM 164589036300. German patent DE 20 2014 009 687.2.
- Particularly useful when the transmission servo module fails preventing the transmission from being taken out of park.
- · Max speed: 3mph (5kph).