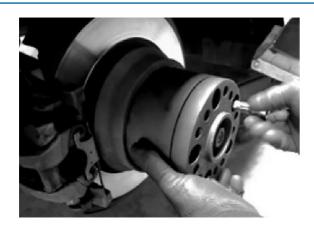

## Freewheel Mechanism Tool - for BMW & Mercedes-Benz

Freewheel mechanism for BMW and Mercedes-Benz originally designed to allow movement of the vehicle when the Intelligent Servo Module has failed or the car is stuck in park. Developed to allow the BMW and Mercedes-Benz vehicles listed to be moved even with the gearbox/transmission locked.

## **Additional Information**

- Mercedes-Benz applications: W164 (GL Class); W204 (C Class); W212 (E Class); W221 (S Class) and W251 (R Class) PCD 112mm black bolts.
- BMW applications: F01, F02 (7 Series); F10 (5 Series); F12, F13 (6 Series); F25 (X3); F30, F31, F32, F33 and F34 (3 & 4 series) PCD 120mm silver bolts.
- Equivalent to OEM 164589036300. German patent DE 20 2014 009 687.2.
- Particularly useful when the transmission servo module fails preventing the transmission from being taken out of park.
- · Max speed: 3mph (5kph).